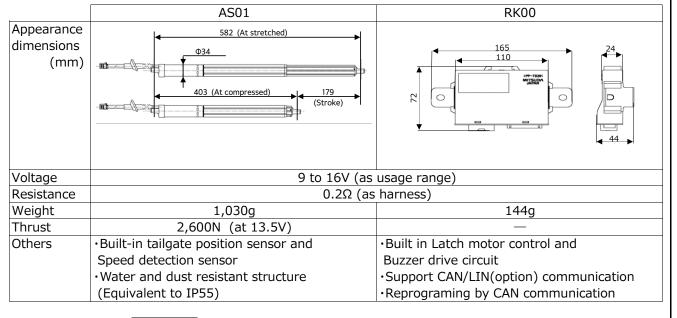

## **Specifications and Appearance**

|                   | AS01 |
|-------------------|------|
| Max. motor output | 60W  |