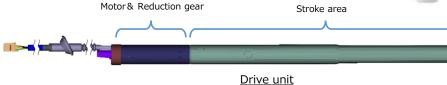

#### **Features**

- Supports single-sided drive (Drive unit x1) and double sided-drive (Drive unit x2)
  - Can be selected according to the vehicle design.
- Compact or long-stroke drive unit can be installed in a variety of vehicles
  - The motor and reduction mechanism are integrated into a compact design, allowing to have a small space layout.
  - Long stroke for large opening tailgates.

#### **■** Development support

 Proposes optimal layout and control specifications through mechanism simulation.

Drive unit