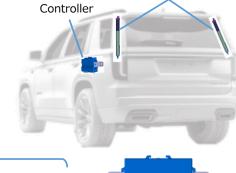

# **Power Tailgate System**

#### **Function**

■ System that electrically opens and closes the tailgate of an SUV, etc.

#### Mitsuba Model: AS01, RK00

■ Motor type: Brush

■ Release year: 2020

lacktriangle Vehicles which product can be installed: ICE (Internal Combustion Engine) vehicles,

xEV (Next generation) vehicles